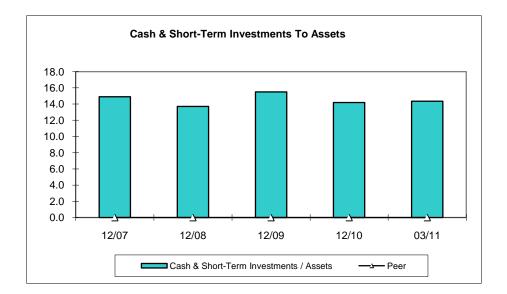

Cycle Date: March-2011
Run Date: 06/14/2011
Interval: Annual

|      |                                | into van                                                                                                     | ,    |
|------|--------------------------------|--------------------------------------------------------------------------------------------------------------|------|
| Page | Click on links below           | to jump to FPR contents                                                                                      |      |
| 1    | Summary Financi                | al Information                                                                                               |      |
| 2    | Ratio Analysis                 |                                                                                                              |      |
| 3    | Supplemental Ra                | <u>tios</u>                                                                                                  |      |
| 4    | <u>Assets</u>                  |                                                                                                              |      |
| 5    | Liabilities, Shares            | s & Equity                                                                                                   |      |
| 6    | Income Statemen                | <u>it</u>                                                                                                    |      |
| 7    | <b>Delinquent Loan I</b>       | <u>Information</u>                                                                                           |      |
| 8    | Loan Losses, Bar               | nkruptcy Information, & Loan Modifications                                                                   |      |
| 9    | <b>Indirect &amp; Particip</b> | pation Lending                                                                                               |      |
| 10   | Real Estate Loan               | Information 1                                                                                                |      |
| 11   | Real Estate Loan               | Information 2                                                                                                |      |
| 12   | Member Business                | s Loan Information                                                                                           |      |
| 13   | Investments, Cas               | h, & Cash Equivalents                                                                                        |      |
| 14   | Other Investment               | <u>Information</u>                                                                                           |      |
| 15   | Supplemental Sha               | are Information, Off Balance Sheet, & Borrowings                                                             |      |
| 16   | Miscellaneous Inf              | formation, Programs, & Services                                                                              |      |
| 17   | Information Syste              | ems & Technology                                                                                             |      |
| 18   | Graphs 1                       | (Delinquency & Net Charge-offs, Loan & Share Growth, Net Worth, Return on Average Assets)                    |      |
| 19   | Graphs 2                       | (Loans/Assets, Net Long-Term Assets, Net Interest Margin, Cash & Short Term Investments)                     |      |
|      | Parameters:                    | Region: Nation * Peer Group: All * State = 'MO' * Type Included: Federally Insured State Credit Union (FISCU | J) * |
|      |                                |                                                                                                              |      |