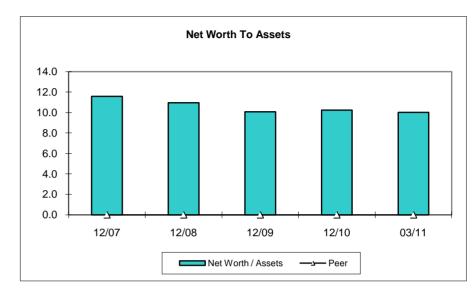

Cycle Date: March-2011
Run Date: 06/14/2011
Interval: Annual

|      |                                | into van                                                                                                     | ,    |
|------|--------------------------------|--------------------------------------------------------------------------------------------------------------|------|
| Page | Click on links below           | to jump to FPR contents                                                                                      |      |
| 1    | Summary Financi                | al Information                                                                                               |      |
| 2    | Ratio Analysis                 |                                                                                                              |      |
| 3    | Supplemental Ra                | <u>tios</u>                                                                                                  |      |
| 4    | <u>Assets</u>                  |                                                                                                              |      |
| 5    | Liabilities, Shares            | s & Equity                                                                                                   |      |
| 6    | Income Statemen                | <u>it</u>                                                                                                    |      |
| 7    | <b>Delinquent Loan I</b>       | <u>Information</u>                                                                                           |      |
| 8    | Loan Losses, Bar               | nkruptcy Information, & Loan Modifications                                                                   |      |
| 9    | <b>Indirect &amp; Particip</b> | pation Lending                                                                                               |      |
| 10   | Real Estate Loan               | Information 1                                                                                                |      |
| 11   | Real Estate Loan               | Information 2                                                                                                |      |
| 12   | Member Business                | s Loan Information                                                                                           |      |
| 13   | Investments, Cas               | h, & Cash Equivalents                                                                                        |      |
| 14   | Other Investment               | <u>Information</u>                                                                                           |      |
| 15   | Supplemental Sha               | are Information, Off Balance Sheet, & Borrowings                                                             |      |
| 16   | Miscellaneous Inf              | formation, Programs, & Services                                                                              |      |
| 17   | Information Syste              | ems & Technology                                                                                             |      |
| 18   | Graphs 1                       | (Delinquency & Net Charge-offs, Loan & Share Growth, Net Worth, Return on Average Assets)                    |      |
| 19   | Graphs 2                       | (Loans/Assets, Net Long-Term Assets, Net Interest Margin, Cash & Short Term Investments)                     |      |
|      | Parameters:                    | Region: Nation * Peer Group: All * State = 'MO' * Type Included: Federally Insured State Credit Union (FISCU | J) * |
|      |                                |                                                                                                              |      |