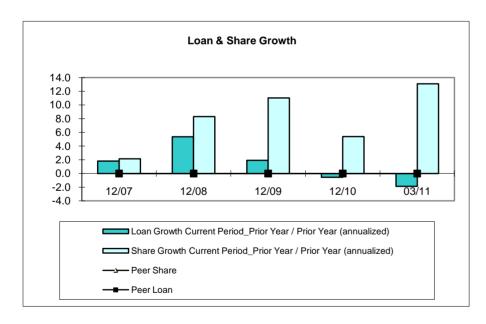

Cycle Date: March-2011
Run Date: 06/14/2011
Interval: Annual

|      |                                | into van                                                                                                     | ,    |
|------|--------------------------------|--------------------------------------------------------------------------------------------------------------|------|
| Page | Click on links below           | to jump to FPR contents                                                                                      |      |
| 1    | Summary Financi                | al Information                                                                                               |      |
| 2    | Ratio Analysis                 |                                                                                                              |      |
| 3    | Supplemental Ra                | <u>tios</u>                                                                                                  |      |
| 4    | <u>Assets</u>                  |                                                                                                              |      |
| 5    | Liabilities, Shares            | s & Equity                                                                                                   |      |
| 6    | Income Statemen                | <u>it</u>                                                                                                    |      |
| 7    | <b>Delinquent Loan I</b>       | <u>Information</u>                                                                                           |      |
| 8    | Loan Losses, Bar               | nkruptcy Information, & Loan Modifications                                                                   |      |
| 9    | <b>Indirect &amp; Particip</b> | pation Lending                                                                                               |      |
| 10   | Real Estate Loan               | Information 1                                                                                                |      |
| 11   | Real Estate Loan               | Information 2                                                                                                |      |
| 12   | Member Business                | s Loan Information                                                                                           |      |
| 13   | Investments, Cas               | h, & Cash Equivalents                                                                                        |      |
| 14   | Other Investment               | <u>Information</u>                                                                                           |      |
| 15   | Supplemental Sha               | are Information, Off Balance Sheet, & Borrowings                                                             |      |
| 16   | Miscellaneous Inf              | formation, Programs, & Services                                                                              |      |
| 17   | Information Syste              | ems & Technology                                                                                             |      |
| 18   | Graphs 1                       | (Delinquency & Net Charge-offs, Loan & Share Growth, Net Worth, Return on Average Assets)                    |      |
| 19   | Graphs 2                       | (Loans/Assets, Net Long-Term Assets, Net Interest Margin, Cash & Short Term Investments)                     |      |
|      | Parameters:                    | Region: Nation * Peer Group: All * State = 'MO' * Type Included: Federally Insured State Credit Union (FISCU | J) * |
|      |                                |                                                                                                              |      |