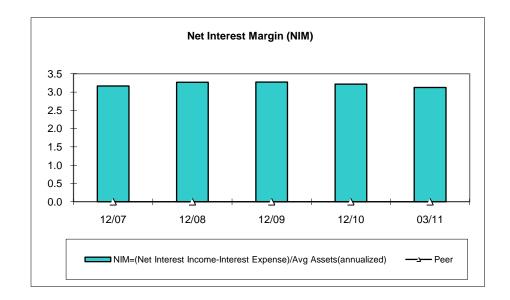

Cycle Date: March-2011
Run Date: 06/14/2011
Interval: Annual

|      |                                | into van                                                                                                     | ,    |
|------|--------------------------------|--------------------------------------------------------------------------------------------------------------|------|
| Page | Click on links below           | to jump to FPR contents                                                                                      |      |
| 1    | Summary Financi                | al Information                                                                                               |      |
| 2    | Ratio Analysis                 |                                                                                                              |      |
| 3    | Supplemental Ra                | <u>tios</u>                                                                                                  |      |
| 4    | <u>Assets</u>                  |                                                                                                              |      |
| 5    | Liabilities, Shares            | s & Equity                                                                                                   |      |
| 6    | Income Statemen                | <u>it</u>                                                                                                    |      |
| 7    | <b>Delinquent Loan I</b>       | <u>Information</u>                                                                                           |      |
| 8    | Loan Losses, Bar               | nkruptcy Information, & Loan Modifications                                                                   |      |
| 9    | <b>Indirect &amp; Particip</b> | pation Lending                                                                                               |      |
| 10   | Real Estate Loan               | Information 1                                                                                                |      |
| 11   | Real Estate Loan               | Information 2                                                                                                |      |
| 12   | Member Business                | s Loan Information                                                                                           |      |
| 13   | Investments, Cas               | h, & Cash Equivalents                                                                                        |      |
| 14   | Other Investment               | <u>Information</u>                                                                                           |      |
| 15   | Supplemental Sha               | are Information, Off Balance Sheet, & Borrowings                                                             |      |
| 16   | Miscellaneous Inf              | formation, Programs, & Services                                                                              |      |
| 17   | Information Syste              | ems & Technology                                                                                             |      |
| 18   | Graphs 1                       | (Delinquency & Net Charge-offs, Loan & Share Growth, Net Worth, Return on Average Assets)                    |      |
| 19   | Graphs 2                       | (Loans/Assets, Net Long-Term Assets, Net Interest Margin, Cash & Short Term Investments)                     |      |
|      | Parameters:                    | Region: Nation * Peer Group: All * State = 'MO' * Type Included: Federally Insured State Credit Union (FISCU | J) * |
|      |                                |                                                                                                              |      |