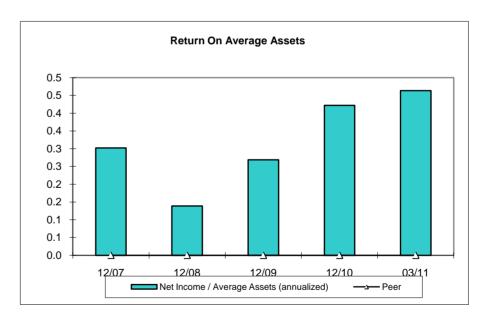

Cycle Date: March-2011
Run Date: 06/14/2011
Interval: Annual

|      |                                | into van                                                                                                     | ,    |
|------|--------------------------------|--------------------------------------------------------------------------------------------------------------|------|
| Page | Click on links below           | to jump to FPR contents                                                                                      |      |
| 1    | Summary Financi                | al Information                                                                                               |      |
| 2    | Ratio Analysis                 |                                                                                                              |      |
| 3    | Supplemental Ra                | <u>tios</u>                                                                                                  |      |
| 4    | <u>Assets</u>                  |                                                                                                              |      |
| 5    | Liabilities, Shares            | s & Equity                                                                                                   |      |
| 6    | Income Statemen                | <u>it</u>                                                                                                    |      |
| 7    | <b>Delinquent Loan I</b>       | <u>Information</u>                                                                                           |      |
| 8    | Loan Losses, Bar               | nkruptcy Information, & Loan Modifications                                                                   |      |
| 9    | <b>Indirect &amp; Particip</b> | pation Lending                                                                                               |      |
| 10   | Real Estate Loan               | Information 1                                                                                                |      |
| 11   | Real Estate Loan               | Information 2                                                                                                |      |
| 12   | Member Business                | s Loan Information                                                                                           |      |
| 13   | Investments, Cas               | h, & Cash Equivalents                                                                                        |      |
| 14   | Other Investment               | <u>Information</u>                                                                                           |      |
| 15   | Supplemental Sha               | are Information, Off Balance Sheet, & Borrowings                                                             |      |
| 16   | Miscellaneous Inf              | formation, Programs, & Services                                                                              |      |
| 17   | Information Syste              | ems & Technology                                                                                             |      |
| 18   | Graphs 1                       | (Delinquency & Net Charge-offs, Loan & Share Growth, Net Worth, Return on Average Assets)                    |      |
| 19   | Graphs 2                       | (Loans/Assets, Net Long-Term Assets, Net Interest Margin, Cash & Short Term Investments)                     |      |
|      | Parameters:                    | Region: Nation * Peer Group: All * State = 'MO' * Type Included: Federally Insured State Credit Union (FISCU | J) * |
|      |                                |                                                                                                              |      |