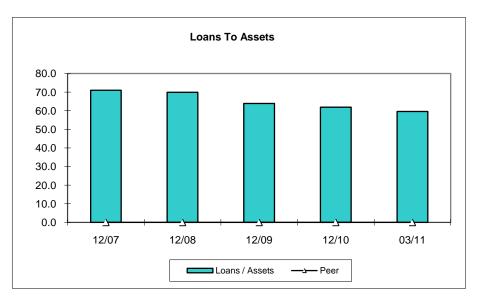

Cycle Date: March-2011
Run Date: 06/14/2011
Interval: Annual

|      |                                | into van                                                                                                     | ,    |
|------|--------------------------------|--------------------------------------------------------------------------------------------------------------|------|
| Page | Click on links below           | to jump to FPR contents                                                                                      |      |
| 1    | Summary Financi                | al Information                                                                                               |      |
| 2    | Ratio Analysis                 |                                                                                                              |      |
| 3    | Supplemental Ra                | <u>tios</u>                                                                                                  |      |
| 4    | <u>Assets</u>                  |                                                                                                              |      |
| 5    | Liabilities, Shares            | s & Equity                                                                                                   |      |
| 6    | Income Statemen                | <u>it</u>                                                                                                    |      |
| 7    | <b>Delinquent Loan I</b>       | <u>Information</u>                                                                                           |      |
| 8    | Loan Losses, Bar               | nkruptcy Information, & Loan Modifications                                                                   |      |
| 9    | <b>Indirect &amp; Particip</b> | pation Lending                                                                                               |      |
| 10   | Real Estate Loan               | Information 1                                                                                                |      |
| 11   | Real Estate Loan               | Information 2                                                                                                |      |
| 12   | Member Business                | s Loan Information                                                                                           |      |
| 13   | Investments, Cas               | h, & Cash Equivalents                                                                                        |      |
| 14   | Other Investment               | <u>Information</u>                                                                                           |      |
| 15   | Supplemental Sha               | are Information, Off Balance Sheet, & Borrowings                                                             |      |
| 16   | Miscellaneous Inf              | formation, Programs, & Services                                                                              |      |
| 17   | Information Syste              | ems & Technology                                                                                             |      |
| 18   | Graphs 1                       | (Delinquency & Net Charge-offs, Loan & Share Growth, Net Worth, Return on Average Assets)                    |      |
| 19   | Graphs 2                       | (Loans/Assets, Net Long-Term Assets, Net Interest Margin, Cash & Short Term Investments)                     |      |
|      | Parameters:                    | Region: Nation * Peer Group: All * State = 'MO' * Type Included: Federally Insured State Credit Union (FISCU | J) * |
|      |                                |                                                                                                              |      |