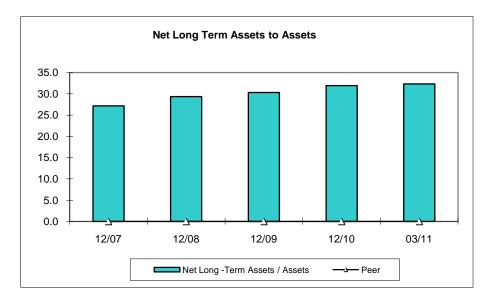

Cycle Date: March-2011
Run Date: 06/14/2011
Interval: Annual

|      |                                | into van                                                                                                     | ,    |
|------|--------------------------------|--------------------------------------------------------------------------------------------------------------|------|
| Page | Click on links below           | to jump to FPR contents                                                                                      |      |
| 1    | Summary Financi                | al Information                                                                                               |      |
| 2    | Ratio Analysis                 |                                                                                                              |      |
| 3    | Supplemental Ra                | <u>tios</u>                                                                                                  |      |
| 4    | <u>Assets</u>                  |                                                                                                              |      |
| 5    | Liabilities, Shares            | s & Equity                                                                                                   |      |
| 6    | Income Statemen                | <u>it</u>                                                                                                    |      |
| 7    | <b>Delinquent Loan I</b>       | <u>Information</u>                                                                                           |      |
| 8    | Loan Losses, Bar               | nkruptcy Information, & Loan Modifications                                                                   |      |
| 9    | <b>Indirect &amp; Particip</b> | pation Lending                                                                                               |      |
| 10   | Real Estate Loan               | Information 1                                                                                                |      |
| 11   | Real Estate Loan               | Information 2                                                                                                |      |
| 12   | Member Business                | s Loan Information                                                                                           |      |
| 13   | Investments, Cas               | h, & Cash Equivalents                                                                                        |      |
| 14   | Other Investment               | <u>Information</u>                                                                                           |      |
| 15   | Supplemental Sha               | are Information, Off Balance Sheet, & Borrowings                                                             |      |
| 16   | Miscellaneous Inf              | formation, Programs, & Services                                                                              |      |
| 17   | Information Syste              | ems & Technology                                                                                             |      |
| 18   | Graphs 1                       | (Delinquency & Net Charge-offs, Loan & Share Growth, Net Worth, Return on Average Assets)                    |      |
| 19   | Graphs 2                       | (Loans/Assets, Net Long-Term Assets, Net Interest Margin, Cash & Short Term Investments)                     |      |
|      | Parameters:                    | Region: Nation * Peer Group: All * State = 'MO' * Type Included: Federally Insured State Credit Union (FISCU | J) * |
|      |                                |                                                                                                              |      |