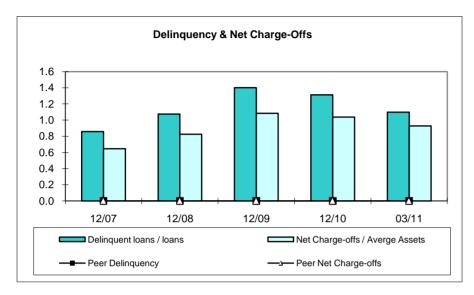

Cycle Date: March-2011
Run Date: 06/14/2011
Interval: Annual

|      |                                | into van                                                                                                     | ,    |
|------|--------------------------------|--------------------------------------------------------------------------------------------------------------|------|
| Page | Click on links below           | to jump to FPR contents                                                                                      |      |
| 1    | Summary Financi                | al Information                                                                                               |      |
| 2    | Ratio Analysis                 |                                                                                                              |      |
| 3    | Supplemental Ra                | <u>tios</u>                                                                                                  |      |
| 4    | <u>Assets</u>                  |                                                                                                              |      |
| 5    | Liabilities, Shares            | s & Equity                                                                                                   |      |
| 6    | Income Statemen                | <u>it</u>                                                                                                    |      |
| 7    | <b>Delinquent Loan I</b>       | <u>Information</u>                                                                                           |      |
| 8    | Loan Losses, Bar               | nkruptcy Information, & Loan Modifications                                                                   |      |
| 9    | <b>Indirect &amp; Particip</b> | pation Lending                                                                                               |      |
| 10   | Real Estate Loan               | Information 1                                                                                                |      |
| 11   | Real Estate Loan               | Information 2                                                                                                |      |
| 12   | Member Business                | s Loan Information                                                                                           |      |
| 13   | Investments, Cas               | h, & Cash Equivalents                                                                                        |      |
| 14   | Other Investment               | <u>Information</u>                                                                                           |      |
| 15   | Supplemental Sha               | are Information, Off Balance Sheet, & Borrowings                                                             |      |
| 16   | Miscellaneous Inf              | formation, Programs, & Services                                                                              |      |
| 17   | Information Syste              | ems & Technology                                                                                             |      |
| 18   | Graphs 1                       | (Delinquency & Net Charge-offs, Loan & Share Growth, Net Worth, Return on Average Assets)                    |      |
| 19   | Graphs 2                       | (Loans/Assets, Net Long-Term Assets, Net Interest Margin, Cash & Short Term Investments)                     |      |
|      | Parameters:                    | Region: Nation * Peer Group: All * State = 'MO' * Type Included: Federally Insured State Credit Union (FISCU | J) * |
|      |                                |                                                                                                              |      |