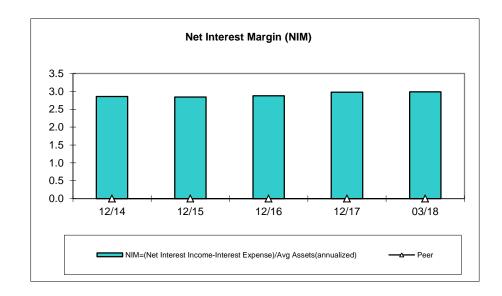

Cycle Date: March-2018
Run Date: 08/15/2018
Interval: Annual

|      |                                 | Int                                                                                          | tervai:          | Annu  |
|------|---------------------------------|----------------------------------------------------------------------------------------------|------------------|-------|
| Page | Click on links below t          | to jump to FPR contents                                                                      |                  |       |
| 1    | Summary Financia                | al Information                                                                               |                  |       |
| 2    | Ratio Analysis                  |                                                                                              |                  |       |
| 3    | Supplemental Rat                | <u>ios</u>                                                                                   |                  |       |
| 4    | Assets                          |                                                                                              |                  |       |
| 5    | Liabilities, Shares             | & Equity                                                                                     |                  |       |
| 6    | Income Statement                |                                                                                              |                  |       |
| 7    | Delinguent Loan In              | nformation 1                                                                                 |                  |       |
| 8    | Delinguent Loan In              | nformation 2                                                                                 |                  |       |
| 9    | Loan Losses, Ban                | kruptcy Information, & TDRs                                                                  |                  |       |
| 10   | <b>Indirect &amp; Participa</b> | ation Lending                                                                                |                  |       |
| 11   | Real Estate Loan                | Information 1                                                                                |                  |       |
| 12   | Real Estate Loan                | Information 2                                                                                |                  |       |
| 13   | Commercial Loan                 | <u>Information</u>                                                                           |                  |       |
| 14   | Investments, Cash               | n, & Cash Equivalents                                                                        |                  |       |
| 15   | Other Investment                | <u>Information</u>                                                                           |                  |       |
| 16   | Supplemental Sha                | are Information, Off Balance Sheet, & Borrowings                                             |                  |       |
| 17   | Miscellaneous Info              | ormation, Programs, & Services                                                               |                  |       |
| 18   | Information Syster              | ns & Technology                                                                              |                  |       |
| 19   | Graphs 1                        | (Delinquency & Net Charge-offs, Loan & Share Growth, Net Worth, Return on Average Asse       | ets)             |       |
| 20   | Graphs 2                        | (Loans/Assets, Net Long-Term Assets, Net Interest Margin, Cash & Short Term Investments      | s)               |       |
|      | Parameters:                     | Region: Nation * Peer Group: All * State = 'MO' * Type Included: Federally Insured State Cre | edit Union (FISC | CU) * |
|      |                                 |                                                                                              |                  |       |