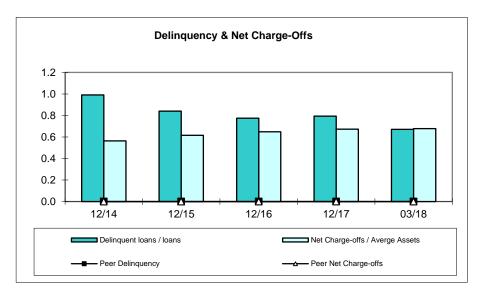

Cycle Date: March-2018
Run Date: 08/15/2018
Interval: Annual

|      |                                 | Int                                                                                          | tervai:          | Annu  |
|------|---------------------------------|----------------------------------------------------------------------------------------------|------------------|-------|
| Page | Click on links below t          | to jump to FPR contents                                                                      |                  |       |
| 1    | Summary Financia                | al Information                                                                               |                  |       |
| 2    | Ratio Analysis                  |                                                                                              |                  |       |
| 3    | Supplemental Rat                | <u>ios</u>                                                                                   |                  |       |
| 4    | Assets                          |                                                                                              |                  |       |
| 5    | Liabilities, Shares             | & Equity                                                                                     |                  |       |
| 6    | Income Statement                |                                                                                              |                  |       |
| 7    | Delinguent Loan In              | nformation 1                                                                                 |                  |       |
| 8    | Delinguent Loan In              | nformation 2                                                                                 |                  |       |
| 9    | Loan Losses, Ban                | kruptcy Information, & TDRs                                                                  |                  |       |
| 10   | <b>Indirect &amp; Participa</b> | ation Lending                                                                                |                  |       |
| 11   | Real Estate Loan                | Information 1                                                                                |                  |       |
| 12   | Real Estate Loan                | Information 2                                                                                |                  |       |
| 13   | Commercial Loan                 | <u>Information</u>                                                                           |                  |       |
| 14   | Investments, Cash               | n, & Cash Equivalents                                                                        |                  |       |
| 15   | Other Investment                | <u>Information</u>                                                                           |                  |       |
| 16   | Supplemental Sha                | are Information, Off Balance Sheet, & Borrowings                                             |                  |       |
| 17   | Miscellaneous Info              | ormation, Programs, & Services                                                               |                  |       |
| 18   | Information Syster              | ns & Technology                                                                              |                  |       |
| 19   | Graphs 1                        | (Delinquency & Net Charge-offs, Loan & Share Growth, Net Worth, Return on Average Asse       | ets)             |       |
| 20   | Graphs 2                        | (Loans/Assets, Net Long-Term Assets, Net Interest Margin, Cash & Short Term Investments      | s)               |       |
|      | Parameters:                     | Region: Nation * Peer Group: All * State = 'MO' * Type Included: Federally Insured State Cre | edit Union (FISC | CU) * |
|      |                                 |                                                                                              |                  |       |