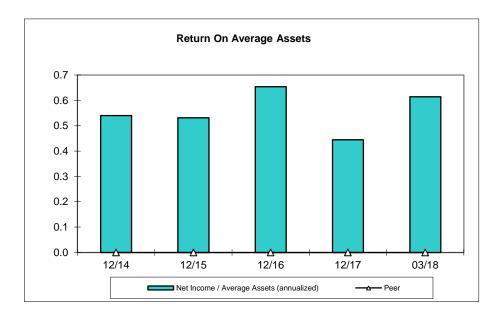

Cycle Date: March-2018
Run Date: 08/15/2018
Interval: Annual

|      |                                 | Int                                                                                          | tervai:          | Annu  |
|------|---------------------------------|----------------------------------------------------------------------------------------------|------------------|-------|
| Page | Click on links below t          | to jump to FPR contents                                                                      |                  |       |
| 1    | Summary Financia                | al Information                                                                               |                  |       |
| 2    | Ratio Analysis                  |                                                                                              |                  |       |
| 3    | Supplemental Rat                | <u>ios</u>                                                                                   |                  |       |
| 4    | Assets                          |                                                                                              |                  |       |
| 5    | Liabilities, Shares             | & Equity                                                                                     |                  |       |
| 6    | Income Statement                |                                                                                              |                  |       |
| 7    | Delinguent Loan In              | nformation 1                                                                                 |                  |       |
| 8    | Delinguent Loan In              | nformation 2                                                                                 |                  |       |
| 9    | Loan Losses, Ban                | kruptcy Information, & TDRs                                                                  |                  |       |
| 10   | <b>Indirect &amp; Participa</b> | ation Lending                                                                                |                  |       |
| 11   | Real Estate Loan                | Information 1                                                                                |                  |       |
| 12   | Real Estate Loan                | Information 2                                                                                |                  |       |
| 13   | Commercial Loan                 | <u>Information</u>                                                                           |                  |       |
| 14   | Investments, Cash               | n, & Cash Equivalents                                                                        |                  |       |
| 15   | Other Investment                | <u>Information</u>                                                                           |                  |       |
| 16   | Supplemental Sha                | are Information, Off Balance Sheet, & Borrowings                                             |                  |       |
| 17   | Miscellaneous Info              | ormation, Programs, & Services                                                               |                  |       |
| 18   | Information Syster              | ns & Technology                                                                              |                  |       |
| 19   | Graphs 1                        | (Delinquency & Net Charge-offs, Loan & Share Growth, Net Worth, Return on Average Asse       | ets)             |       |
| 20   | Graphs 2                        | (Loans/Assets, Net Long-Term Assets, Net Interest Margin, Cash & Short Term Investments      | s)               |       |
|      | Parameters:                     | Region: Nation * Peer Group: All * State = 'MO' * Type Included: Federally Insured State Cre | edit Union (FISC | CU) * |
|      |                                 |                                                                                              |                  |       |