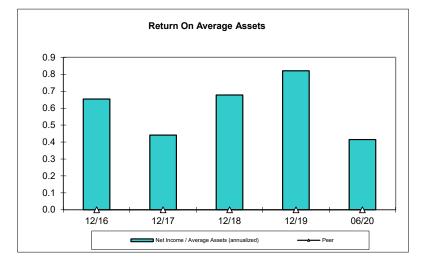

Cycle Date: June-2020
Run Date: 09/10/2020
Interval: Annual

Non-Validated

Page Click on links below to jump to FPR contents

- 1 Summary Financial Information
- 2 MERIT Ratios
- 3 Ratio Analysis
- 4 Supplemental Ratios
- 5 Assets
- Liabilities, Shares & Equity
- 7 Income Statement
- 8 Delinquent Loan Information 1
- 9 <u>Delinquent Loan Information 2</u>
- Loan Losses, Bankruptcy Information, & TDRs
- 11 Indirect & Participation Lending
- 12 Real Estate Loan Information 1
- Real Estate Loan Information 2
- 14 Commercial Loan Information
- 15 Investments, Cash, & Cash Equivalents
- 16 Other Investment Information
- 17 Supplemental Share Information, Off Balance Sheet, & Borrowings
- Miscellaneous Information, Programs, & Services
- 19 Information Systems & Technology
- 20 Graphs 1 (Delinquency & Net Charge-offs, Loan & Share Growth, Net Worth, Return on Average Assets)
- 21 Graphs 2 (Loans/Assets, Net Long-Term Assets, Net Interest Margin, Cash & Short Term Investments)