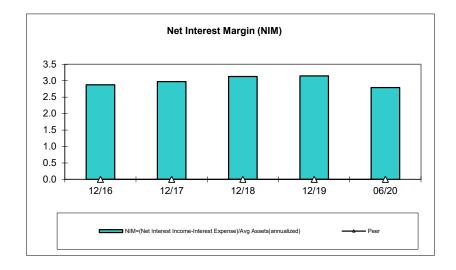

|                                                   |                | ation System  |         | illology      |          |                 |           |              |          |
|---------------------------------------------------|----------------|---------------|---------|---------------|----------|-----------------|-----------|--------------|----------|
| Return to cover                                   |                | For Charter : | N/A     |               |          |                 |           |              |          |
| 09/10/2020                                        | -              | Count of CU:  | 97      |               |          |                 |           |              |          |
| CU Name: N/A                                      |                | Asset Range : |         |               |          |                 |           |              |          |
| Peer Group: N/A                                   |                | Criteria :    | Region: | Nation * Peer | Group: A | II * State = 'M | О' * Туре | Included: Fe | derally  |
|                                                   | Count of CU in | Peer Group :  | N/A     |               |          |                 |           |              |          |
|                                                   |                |               |         |               |          |                 |           |              |          |
|                                                   | Dec-2016       | Dec-2017      | % Chg   | Dec-2018      | % Chg    | Dec-2019        | % Chg     | Jun-2020     | % Chg    |
|                                                   |                |               |         |               |          |                 |           |              |          |
| System Used to Maintain Share/Loan Records        |                |               |         |               |          |                 |           |              |          |
| Manual System (No Automation)                     | 1              | 0             | -100.0  | 0             | N/A      | 0               | N/A       | 0            | N/A      |
| Vendor Supplied In-House System                   | 56             | 54            | -3.6    | 51            | -5.6     | 48              | -5.9      | 48           | 0.0      |
| Vendor On-Line Service Bureau                     | 45             | 44            | -2.2    | 43            | -2.3     | 45              | 4.7       | 45           | 0.0      |
| CU Developed In-House System                      | 0              | 0             | N/A     | 0             | N/A      | 0               | N/A       | 0            | N/A      |
| Other                                             | 5              | 5             | 0.0     | 5             | 0.0      | 4               | -20.0     | 4            | 0.0      |
|                                                   |                |               |         |               |          |                 |           |              |          |
| Electronic Financial Services                     |                |               |         |               |          |                 |           |              |          |
| Home Banking Via Internet Website                 | 82             | 81            | -1.2    | 78            | -3.7     | 78              | 0.0       | 78           | 0.0      |
| Audio Response/Phone Based                        | 60             | 56            |         |               | 0.0      | 55              | -1.8      | 55           | 0.0      |
| Automatic Teller Machine (ATM)                    | 76             |               |         |               |          | 74              | 0.0       | 74           | 0.0      |
| Kiosk                                             | 6              |               |         |               |          | 7               | 16.7      | 7            | 0.0      |
| Mobile Banking                                    | 54             |               |         |               |          | 59              | 7.3       | 59           |          |
| Other                                             | 2              |               |         |               |          | 6               | 0.0       | 6            |          |
| Services Offered Electronically                   |                |               |         | <u> </u>      | 55.5     |                 | 0.0       | J            | 5.,      |
| Member Application                                | 41             | 42            | 2.4     | 42            | 0.0      | 43              | 2.4       | 44           | 2.:      |
| New Loan                                          | 48             |               |         |               | 2.0      | 49              | -2.0      | 50           | 2.0      |
| Account Balance Inquiry                           | 82             | _             |         |               |          | 79              | 1.3       | 79           | 0.0      |
| Share Draft Orders                                | 62             |               |         |               | -3.2     | 59              | -1.7      | 59           | 0.0      |
| New Share Account                                 | 24             |               |         |               |          | 27              | 3.8       | 28           |          |
| Loan Payments                                     | 77             | 75            |         |               | -2.7     | 72              | -1.4      | 72           | 0.0      |
| Account Aggregation                               | 17             | 17            |         |               | 5.9      | 17              | -5.6      | 17           | 0.0      |
| Internet Access Services                          | 32             | 33            |         | 32            | -3.0     | 34              | 6.3       | 34           | 0.0      |
| e-Statements                                      | 77             | 74            |         |               | -1.4     | 71              | -2.7      | 71           | 0.0      |
| External Account Transfers                        | 29             |               |         |               |          | 35              | 0.0       |              | 2.9      |
| View Account History                              |                |               |         |               | 1        |                 | 0.0       | 36           |          |
| Merchandise Purchase                              | 82             |               |         |               |          | 78              |           | 78           |          |
| Merchant Processing Services                      | 6              |               |         | -             |          | 3               | -25.0     | 3            |          |
| Remote Deposit Capture                            | 6              |               |         |               |          | 9               | 28.6      | 9            |          |
| , ,                                               | 27             | 35            |         |               | 17.1     | 46              | 12.2      | 48           | 4.3      |
| Share Account Transfers                           | 82             |               |         |               |          | 77              | 1.3       | 77           | 0.0      |
| Bill Payment                                      | 67             | 66            |         |               |          | 63              | 0.0       | 63           | 0.0      |
| Download Account History                          | 72             |               |         |               |          | 67              | -2.9      | 67           | 0.0      |
| Electronic Cash                                   | 5              |               |         |               |          | 5               | 0.0       | 5            |          |
| Electronic Signature Authentication/Certification | 17             |               |         |               | 28.0     | 34              | 6.3       | 34           | 0.0      |
| Mobile Payments                                   | 24             | 26            | 8.3     | 31            | 19.2     | 34              | 9.7       | 36           | 5.9      |
| Type of World Wide Website Address                |                | -             |         | _             |          |                 |           |              | <u> </u> |
| Informational                                     | 11             |               | _       |               |          | 7               | -12.5     | 7            | 0.0      |
| Interactive                                       | 2              |               |         |               | -50.0    | 1               | 0.0       | 1            | 0.0      |
| Transactional                                     | 80             | _             |         |               | -2.5     | 76              | -1.3      | 76           |          |
| Number of Members That Use Transactional Website  | 658,882        | ,             |         |               | 9.6      | 867,475         | 8.4       | 919,207      | 6.0      |
| No Website, But Planning to Add in the Future     | 0              | 0             | N/A     | . 0           | N/A      | 0               | N/A       | 0            | N/A      |
| Type of Website Planned for Future                |                |               |         |               |          |                 |           |              |          |
| Informational                                     | 0              |               |         |               |          | 0               | N/A       | 0            |          |
| Interactive                                       | 0              | _             |         |               |          | 0               | N/A       | 0            |          |
| Transactional                                     | 0              | 0             | N/A     | . 0           | N/A      | 0               | N/A       | 0            | N/A      |
| Miscellaneous                                     |                |               |         | 1             |          |                 |           |              |          |
| Internet Access                                   | 103            | 100           | -2.9    | 97            | -3.0     | 95              | -2.1      | 95           | 0.0      |
|                                                   |                |               |         |               |          |                 |           |              |          |
|                                                   |                |               |         |               |          |                 |           |              | 19.18    |