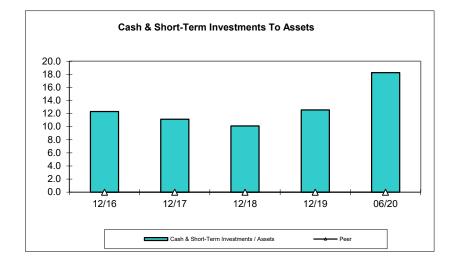

|                                                   |                | ation System  |         | illology      |          |                 |           |              |          |
|---------------------------------------------------|----------------|---------------|---------|---------------|----------|-----------------|-----------|--------------|----------|
| Return to cover                                   |                | For Charter : | N/A     |               |          |                 |           |              |          |
| 09/10/2020                                        | -              | Count of CU:  | 97      |               |          |                 |           |              |          |
| CU Name: N/A                                      |                | Asset Range : |         |               |          |                 |           |              |          |
| Peer Group: N/A                                   |                | Criteria :    | Region: | Nation * Peer | Group: A | II * State = 'M | О' * Туре | Included: Fe | derally  |
|                                                   | Count of CU in | Peer Group :  | N/A     |               |          |                 |           |              |          |
|                                                   |                |               |         |               |          |                 |           |              |          |
|                                                   | Dec-2016       | Dec-2017      | % Chg   | Dec-2018      | % Chg    | Dec-2019        | % Chg     | Jun-2020     | % Chg    |
|                                                   |                |               |         |               |          |                 |           |              |          |
| System Used to Maintain Share/Loan Records        |                |               |         |               |          |                 |           |              |          |
| Manual System (No Automation)                     | 1              | 0             | -100.0  | 0             | N/A      | 0               | N/A       | 0            | N/A      |
| Vendor Supplied In-House System                   | 56             | 54            | -3.6    | 51            | -5.6     | 48              | -5.9      | 48           | 0.0      |
| Vendor On-Line Service Bureau                     | 45             | 44            | -2.2    | 43            | -2.3     | 45              | 4.7       | 45           | 0.0      |
| CU Developed In-House System                      | 0              | 0             | N/A     | 0             | N/A      | 0               | N/A       | 0            | N/A      |
| Other                                             | 5              | 5             | 0.0     | 5             | 0.0      | 4               | -20.0     | 4            | 0.0      |
|                                                   |                |               |         |               |          |                 |           |              |          |
| Electronic Financial Services                     |                |               |         |               |          |                 |           |              |          |
| Home Banking Via Internet Website                 | 82             | 81            | -1.2    | 78            | -3.7     | 78              | 0.0       | 78           | 0.0      |
| Audio Response/Phone Based                        | 60             | 56            |         |               | 0.0      | 55              | -1.8      | 55           | 0.0      |
| Automatic Teller Machine (ATM)                    | 76             |               |         |               |          | 74              | 0.0       | 74           | 0.0      |
| Kiosk                                             | 6              |               |         |               |          | 7               | 16.7      | 7            | 0.0      |
| Mobile Banking                                    | 54             |               |         |               |          | 59              | 7.3       | 59           |          |
| Other                                             | 2              |               |         |               |          | 6               | 0.0       | 6            |          |
| Services Offered Electronically                   |                |               |         | <u> </u>      | 55.5     |                 | 0.0       | J            | 5.,      |
| Member Application                                | 41             | 42            | 2.4     | 42            | 0.0      | 43              | 2.4       | 44           | 2.:      |
| New Loan                                          | 48             |               |         |               | 2.0      | 49              | -2.0      | 50           | 2.0      |
| Account Balance Inquiry                           | 82             | _             |         |               |          | 79              | 1.3       | 79           | 0.0      |
| Share Draft Orders                                | 62             |               |         |               | -3.2     | 59              | -1.7      | 59           | 0.0      |
| New Share Account                                 | 24             |               |         |               |          | 27              | 3.8       | 28           |          |
| Loan Payments                                     | 77             | 75            |         |               | -2.7     | 72              | -1.4      | 72           | 0.0      |
| Account Aggregation                               | 17             | 17            |         |               | 5.9      | 17              | -5.6      | 17           | 0.0      |
| Internet Access Services                          | 32             | 33            |         | 32            | -3.0     | 34              | 6.3       | 34           | 0.0      |
| e-Statements                                      | 77             | 74            |         |               | -1.4     | 71              | -2.7      | 71           | 0.0      |
| External Account Transfers                        | 29             |               |         |               |          | 35              | 0.0       |              | 2.9      |
| View Account History                              |                |               |         |               | 1        |                 | 0.0       | 36           |          |
| Merchandise Purchase                              | 82             |               |         |               |          | 78              |           | 78           |          |
| Merchant Processing Services                      | 6              |               |         | -             |          | 3               | -25.0     | 3            |          |
| Remote Deposit Capture                            | 6              |               |         |               |          | 9               | 28.6      | 9            |          |
| , ,                                               | 27             | 35            |         |               | 17.1     | 46              | 12.2      | 48           | 4.3      |
| Share Account Transfers                           | 82             |               |         |               |          | 77              | 1.3       | 77           | 0.0      |
| Bill Payment                                      | 67             | 66            |         |               |          | 63              | 0.0       | 63           | 0.0      |
| Download Account History                          | 72             |               |         |               |          | 67              | -2.9      | 67           | 0.0      |
| Electronic Cash                                   | 5              |               |         |               |          | 5               | 0.0       | 5            |          |
| Electronic Signature Authentication/Certification | 17             |               |         |               | 28.0     | 34              | 6.3       | 34           | 0.0      |
| Mobile Payments                                   | 24             | 26            | 8.3     | 31            | 19.2     | 34              | 9.7       | 36           | 5.9      |
| Type of World Wide Website Address                |                | -             |         | _             |          |                 |           |              | <u> </u> |
| Informational                                     | 11             |               | _       |               |          | 7               | -12.5     | 7            | 0.0      |
| Interactive                                       | 2              |               |         |               | -50.0    | 1               | 0.0       | 1            | 0.0      |
| Transactional                                     | 80             | _             |         |               | -2.5     | 76              | -1.3      | 76           |          |
| Number of Members That Use Transactional Website  | 658,882        | ,             |         |               | 9.6      | 867,475         | 8.4       | 919,207      | 6.0      |
| No Website, But Planning to Add in the Future     | 0              | 0             | N/A     | . 0           | N/A      | 0               | N/A       | 0            | N/A      |
| Type of Website Planned for Future                |                |               |         |               |          |                 |           |              |          |
| Informational                                     | 0              |               |         |               |          | 0               | N/A       | 0            |          |
| Interactive                                       | 0              | _             |         |               |          | 0               | N/A       | 0            |          |
| Transactional                                     | 0              | 0             | N/A     | . 0           | N/A      | 0               | N/A       | 0            | N/A      |
| Miscellaneous                                     |                |               |         | 1             |          |                 |           |              |          |
| Internet Access                                   | 103            | 100           | -2.9    | 97            | -3.0     | 95              | -2.1      | 95           | 0.0      |
|                                                   |                |               |         |               |          |                 |           |              |          |
|                                                   |                |               |         |               |          |                 |           |              | 19.18    |