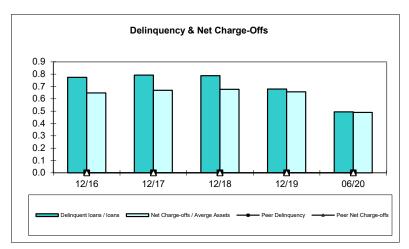

Cycle Date: June-2020
Run Date: 09/10/2020
Interval: Annual

Non-Validated

Page Click on links below to jump to FPR contents

- 1 Summary Financial Information
- 2 MERIT Ratios
- 3 Ratio Analysis
- 4 Supplemental Ratios
- 5 Assets
- Liabilities, Shares & Equity
- 7 Income Statement
- 8 Delinquent Loan Information 1
- 9 <u>Delinquent Loan Information 2</u>
- Loan Losses, Bankruptcy Information, & TDRs
- 11 Indirect & Participation Lending
- 12 Real Estate Loan Information 1
- Real Estate Loan Information 2
- 14 Commercial Loan Information
- 15 Investments, Cash, & Cash Equivalents
- 16 Other Investment Information
- 17 Supplemental Share Information, Off Balance Sheet, & Borrowings
- Miscellaneous Information, Programs, & Services
- 19 Information Systems & Technology
- 20 Graphs 1 (Delinquency & Net Charge-offs, Loan & Share Growth, Net Worth, Return on Average Assets)
- 21 Graphs 2 (Loans/Assets, Net Long-Term Assets, Net Interest Margin, Cash & Short Term Investments)