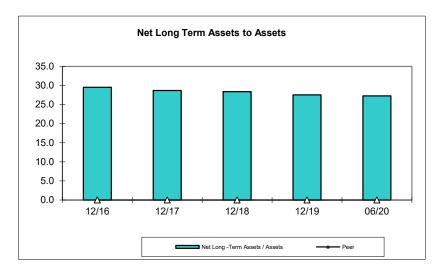

|                                                   |                | ation System  |         | illology      |          |                 |           |              |          |
|---------------------------------------------------|----------------|---------------|---------|---------------|----------|-----------------|-----------|--------------|----------|
| Return to cover                                   |                | For Charter : | N/A     |               |          |                 |           |              |          |
| 09/10/2020                                        | -              | Count of CU:  | 97      |               |          |                 |           |              |          |
| CU Name: N/A                                      |                | Asset Range : |         |               |          |                 |           |              |          |
| Peer Group: N/A                                   |                | Criteria :    | Region: | Nation * Peer | Group: A | II * State = 'M | О' * Туре | Included: Fe | derally  |
|                                                   | Count of CU in | Peer Group :  | N/A     |               |          |                 |           |              |          |
|                                                   |                |               |         |               |          |                 |           |              |          |
|                                                   | Dec-2016       | Dec-2017      | % Chg   | Dec-2018      | % Chg    | Dec-2019        | % Chg     | Jun-2020     | % Chg    |
|                                                   |                |               |         |               |          |                 |           |              |          |
| System Used to Maintain Share/Loan Records        |                |               |         |               |          |                 |           |              |          |
| Manual System (No Automation)                     | 1              | 0             | -100.0  | 0             | N/A      | 0               | N/A       | 0            | N/A      |
| Vendor Supplied In-House System                   | 56             | 54            | -3.6    | 51            | -5.6     | 48              | -5.9      | 48           | 0.0      |
| Vendor On-Line Service Bureau                     | 45             | 44            | -2.2    | 43            | -2.3     | 45              | 4.7       | 45           | 0.0      |
| CU Developed In-House System                      | 0              | 0             | N/A     | 0             | N/A      | 0               | N/A       | 0            | N/A      |
| Other                                             | 5              | 5             | 0.0     | 5             | 0.0      | 4               | -20.0     | 4            | 0.0      |
|                                                   |                |               |         |               |          |                 |           |              |          |
| Electronic Financial Services                     |                |               |         |               |          |                 |           |              |          |
| Home Banking Via Internet Website                 | 82             | 81            | -1.2    | 78            | -3.7     | 78              | 0.0       | 78           | 0.0      |
| Audio Response/Phone Based                        | 60             | 56            |         |               | 0.0      | 55              | -1.8      | 55           | 0.0      |
| Automatic Teller Machine (ATM)                    | 76             |               |         |               |          | 74              | 0.0       | 74           | 0.0      |
| Kiosk                                             | 6              |               |         |               |          | 7               | 16.7      | 7            | 0.0      |
| Mobile Banking                                    | 54             |               |         |               |          | 59              | 7.3       | 59           |          |
| Other                                             | 2              |               |         |               |          | 6               | 0.0       | 6            |          |
| Services Offered Electronically                   |                |               |         | <u> </u>      | 55.5     |                 | 0.0       | J            | 5.,      |
| Member Application                                | 41             | 42            | 2.4     | 42            | 0.0      | 43              | 2.4       | 44           | 2.:      |
| New Loan                                          | 48             |               |         |               | 2.0      | 49              | -2.0      | 50           | 2.0      |
| Account Balance Inquiry                           | 82             | _             |         |               |          | 79              | 1.3       | 79           | 0.0      |
| Share Draft Orders                                | 62             |               |         |               | -3.2     | 59              | -1.7      | 59           | 0.0      |
| New Share Account                                 | 24             |               |         |               |          | 27              | 3.8       | 28           |          |
| Loan Payments                                     | 77             | 75            |         |               | -2.7     | 72              | -1.4      | 72           | 0.0      |
| Account Aggregation                               | 17             | 17            |         |               | 5.9      | 17              | -5.6      | 17           | 0.0      |
| Internet Access Services                          | 32             | 33            |         | 32            | -3.0     | 34              | 6.3       | 34           | 0.0      |
| e-Statements                                      | 77             | 74            |         |               | -1.4     | 71              | -2.7      | 71           | 0.0      |
| External Account Transfers                        | 29             |               |         |               |          | 35              | 0.0       |              | 2.9      |
| View Account History                              |                |               |         |               | 1        |                 | 0.0       | 36           |          |
| Merchandise Purchase                              | 82             |               |         |               |          | 78              |           | 78           |          |
| Merchant Processing Services                      | 6              |               |         | -             |          | 3               | -25.0     | 3            |          |
| Remote Deposit Capture                            | 6              |               |         |               |          | 9               | 28.6      | 9            |          |
| , ,                                               | 27             | 35            |         |               | 17.1     | 46              | 12.2      | 48           | 4.3      |
| Share Account Transfers                           | 82             |               |         |               |          | 77              | 1.3       | 77           | 0.0      |
| Bill Payment                                      | 67             | 66            |         |               |          | 63              | 0.0       | 63           | 0.0      |
| Download Account History                          | 72             |               |         |               |          | 67              | -2.9      | 67           | 0.0      |
| Electronic Cash                                   | 5              |               |         |               |          | 5               | 0.0       | 5            |          |
| Electronic Signature Authentication/Certification | 17             |               |         |               | 28.0     | 34              | 6.3       | 34           | 0.0      |
| Mobile Payments                                   | 24             | 26            | 8.3     | 31            | 19.2     | 34              | 9.7       | 36           | 5.9      |
| Type of World Wide Website Address                |                | -             |         | _             |          |                 |           |              | <u> </u> |
| Informational                                     | 11             |               | _       |               |          | 7               | -12.5     | 7            | 0.0      |
| Interactive                                       | 2              |               |         |               | -50.0    | 1               | 0.0       | 1            | 0.0      |
| Transactional                                     | 80             | _             |         |               | -2.5     | 76              | -1.3      | 76           |          |
| Number of Members That Use Transactional Website  | 658,882        | ,             |         |               | 9.6      | 867,475         | 8.4       | 919,207      | 6.0      |
| No Website, But Planning to Add in the Future     | 0              | 0             | N/A     | . 0           | N/A      | 0               | N/A       | 0            | N/A      |
| Type of Website Planned for Future                |                |               |         |               |          |                 |           |              |          |
| Informational                                     | 0              |               |         |               |          | 0               | N/A       | 0            |          |
| Interactive                                       | 0              | _             |         |               |          | 0               | N/A       | 0            |          |
| Transactional                                     | 0              | 0             | N/A     | . 0           | N/A      | 0               | N/A       | 0            | N/A      |
| Miscellaneous                                     |                |               |         | 1             |          |                 |           |              |          |
| Internet Access                                   | 103            | 100           | -2.9    | 97            | -3.0     | 95              | -2.1      | 95           | 0.0      |
|                                                   |                |               |         |               |          |                 |           |              |          |
|                                                   |                |               |         |               |          |                 |           |              | 19.18    |