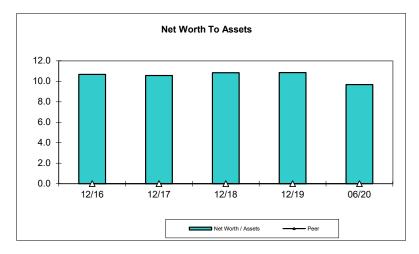

Cycle Date: June-2020
Run Date: 09/10/2020
Interval: Annual

Non-Validated

Page Click on links below to jump to FPR contents

- 1 Summary Financial Information
- 2 MERIT Ratios
- 3 Ratio Analysis
- 4 Supplemental Ratios
- 5 Assets
- Liabilities, Shares & Equity
- 7 Income Statement
- 8 Delinquent Loan Information 1
- 9 <u>Delinquent Loan Information 2</u>
- Loan Losses, Bankruptcy Information, & TDRs
- 11 Indirect & Participation Lending
- 12 Real Estate Loan Information 1
- Real Estate Loan Information 2
- 14 Commercial Loan Information
- 15 Investments, Cash, & Cash Equivalents
- 16 Other Investment Information
- 17 Supplemental Share Information, Off Balance Sheet, & Borrowings
- Miscellaneous Information, Programs, & Services
- 19 Information Systems & Technology
- 20 Graphs 1 (Delinquency & Net Charge-offs, Loan & Share Growth, Net Worth, Return on Average Assets)
- 21 Graphs 2 (Loans/Assets, Net Long-Term Assets, Net Interest Margin, Cash & Short Term Investments)