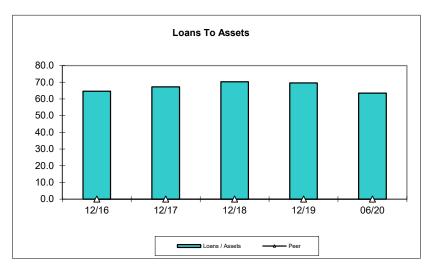

|                                                   |                | ation System  |         | illology      |          |                 |           |              |          |
|---------------------------------------------------|----------------|---------------|---------|---------------|----------|-----------------|-----------|--------------|----------|
| Return to cover                                   |                | For Charter : | N/A     |               |          |                 |           |              |          |
| 09/10/2020                                        | -              | Count of CU:  | 97      |               |          |                 |           |              |          |
| CU Name: N/A                                      |                | Asset Range : |         |               |          |                 |           |              |          |
| Peer Group: N/A                                   |                | Criteria :    | Region: | Nation * Peer | Group: A | II * State = 'M | О' * Туре | Included: Fe | derally  |
|                                                   | Count of CU in | Peer Group :  | N/A     |               |          |                 |           |              |          |
|                                                   |                |               |         |               |          |                 |           |              |          |
|                                                   | Dec-2016       | Dec-2017      | % Chg   | Dec-2018      | % Chg    | Dec-2019        | % Chg     | Jun-2020     | % Chg    |
|                                                   |                |               |         |               |          |                 |           |              |          |
| System Used to Maintain Share/Loan Records        |                |               |         |               |          |                 |           |              |          |
| Manual System (No Automation)                     | 1              | 0             | -100.0  | 0             | N/A      | 0               | N/A       | 0            | N/A      |
| Vendor Supplied In-House System                   | 56             | 54            | -3.6    | 51            | -5.6     | 48              | -5.9      | 48           | 0.0      |
| Vendor On-Line Service Bureau                     | 45             | 44            | -2.2    | 43            | -2.3     | 45              | 4.7       | 45           | 0.0      |
| CU Developed In-House System                      | 0              | 0             | N/A     | 0             | N/A      | 0               | N/A       | 0            | N/A      |
| Other                                             | 5              | 5             | 0.0     | 5             | 0.0      | 4               | -20.0     | 4            | 0.0      |
|                                                   |                |               |         |               |          |                 |           |              |          |
| Electronic Financial Services                     |                |               |         |               |          |                 |           |              |          |
| Home Banking Via Internet Website                 | 82             | 81            | -1.2    | 78            | -3.7     | 78              | 0.0       | 78           | 0.0      |
| Audio Response/Phone Based                        | 60             | 56            |         |               | 0.0      | 55              | -1.8      | 55           | 0.0      |
| Automatic Teller Machine (ATM)                    | 76             |               |         |               |          | 74              | 0.0       | 74           | 0.0      |
| Kiosk                                             | 6              |               |         |               |          | 7               | 16.7      | 7            | 0.0      |
| Mobile Banking                                    | 54             |               |         |               |          | 59              | 7.3       | 59           |          |
| Other                                             | 2              |               |         |               |          | 6               | 0.0       | 6            |          |
| Services Offered Electronically                   |                |               |         | <u> </u>      | 55.5     |                 | 0.0       | J            | 5.,      |
| Member Application                                | 41             | 42            | 2.4     | 42            | 0.0      | 43              | 2.4       | 44           | 2.:      |
| New Loan                                          | 48             |               |         |               | 2.0      | 49              | -2.0      | 50           | 2.0      |
| Account Balance Inquiry                           | 82             | _             |         |               |          | 79              | 1.3       | 79           | 0.0      |
| Share Draft Orders                                | 62             |               |         |               | -3.2     | 59              | -1.7      | 59           | 0.0      |
| New Share Account                                 | 24             |               |         |               |          | 27              | 3.8       | 28           |          |
| Loan Payments                                     | 77             | 75            |         |               | -2.7     | 72              | -1.4      | 72           | 0.0      |
| Account Aggregation                               | 17             | 17            |         |               | 5.9      | 17              | -5.6      | 17           | 0.0      |
| Internet Access Services                          | 32             | 33            |         | 32            | -3.0     | 34              | 6.3       | 34           | 0.0      |
| e-Statements                                      | 77             | 74            |         |               | -1.4     | 71              | -2.7      | 71           | 0.0      |
| External Account Transfers                        | 29             |               |         |               |          | 35              | 0.0       |              | 2.9      |
| View Account History                              |                |               |         |               | 1        |                 | 0.0       | 36           |          |
| Merchandise Purchase                              | 82             |               |         |               |          | 78              |           | 78           |          |
| Merchant Processing Services                      | 6              |               |         | -             |          | 3               | -25.0     | 3            |          |
| Remote Deposit Capture                            | 6              |               |         |               |          | 9               | 28.6      | 9            |          |
| , ,                                               | 27             | 35            |         |               | 17.1     | 46              | 12.2      | 48           | 4.3      |
| Share Account Transfers                           | 82             |               |         |               |          | 77              | 1.3       | 77           | 0.0      |
| Bill Payment                                      | 67             | 66            |         |               |          | 63              | 0.0       | 63           | 0.0      |
| Download Account History                          | 72             |               |         |               |          | 67              | -2.9      | 67           | 0.0      |
| Electronic Cash                                   | 5              |               |         |               |          | 5               | 0.0       | 5            |          |
| Electronic Signature Authentication/Certification | 17             |               |         |               | 28.0     | 34              | 6.3       | 34           | 0.0      |
| Mobile Payments                                   | 24             | 26            | 8.3     | 31            | 19.2     | 34              | 9.7       | 36           | 5.9      |
| Type of World Wide Website Address                |                | -             |         | _             |          |                 |           |              | <u> </u> |
| Informational                                     | 11             |               | _       |               |          | 7               | -12.5     | 7            | 0.0      |
| Interactive                                       | 2              |               |         |               | -50.0    | 1               | 0.0       | 1            | 0.0      |
| Transactional                                     | 80             | _             |         |               | -2.5     | 76              | -1.3      | 76           |          |
| Number of Members That Use Transactional Website  | 658,882        | ,             |         |               | 9.6      | 867,475         | 8.4       | 919,207      | 6.0      |
| No Website, But Planning to Add in the Future     | 0              | 0             | N/A     | . 0           | N/A      | 0               | N/A       | 0            | N/A      |
| Type of Website Planned for Future                |                |               |         |               |          |                 |           |              |          |
| Informational                                     | 0              |               |         |               |          | 0               | N/A       | 0            |          |
| Interactive                                       | 0              | _             |         |               |          | 0               | N/A       | 0            |          |
| Transactional                                     | 0              | 0             | N/A     | . 0           | N/A      | 0               | N/A       | 0            | N/A      |
| Miscellaneous                                     |                |               |         | 1             |          |                 |           |              |          |
| Internet Access                                   | 103            | 100           | -2.9    | 97            | -3.0     | 95              | -2.1      | 95           | 0.0      |
|                                                   |                |               |         |               |          |                 |           |              |          |
|                                                   |                |               |         |               |          |                 |           |              | 19.18    |